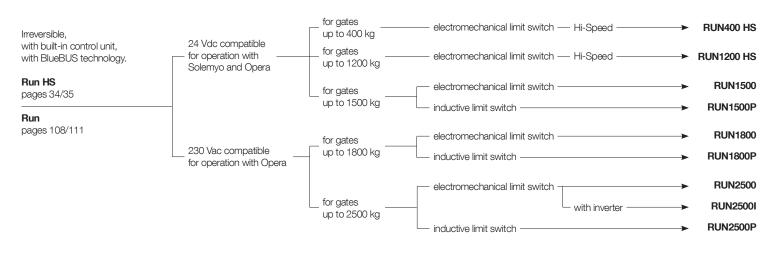

solute encoder. With BlueBUS technology. compatible for operation with Solemyo and Opera, installed inside a compact post. Naked Sliding 400 for gates up to 400 kg NKSL400 pages 92/93 Irreversible, 24 Vdc, with built-in control unit and absolute encoder. With BlueBUS technology, compatible for operation with Solemvo and Opera. Slight - for gates up to 400 kg **SLH400** Slight kit BD ➤ SLH400BDKCE pages 94/97



## For residential use, also available in kit with bidirectional technology





Irreversible, 24 Vdc,
with built-in control unit.
For gates up to 400 kg
with leaf length up to 6 m.

Roadkit
pages 104/105



**RDKCE** 

Irreversible, 230 Vac, electromechanical limit switch, control unit with built-in radio receiver. For gates up to 600 kg.



### For residential and industrial use





### For industrial use