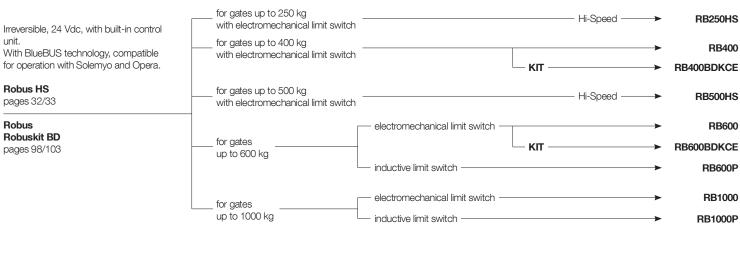

# Selection guide

# For residential use, installed also inside a compact post, also available in kit with bidirectional technology

Irreversible, 24 Vdc, with built-in control unit and absolute encoder. With BlueBUS technology. compatible for operation with Solemyo and Opera, installed inside a compact post. Naked Sliding 400 for gates up to 400 kg NKSL400 pages 92/93 Irreversible, 24 Vdc, with built-in control unit and absolute encoder. With BlueBUS technology, compatible for operation with Solemvo and Opera. Slight - for gates up to 400 kg **SLH400** Slight kit BD ➤ SLH400BDKCE pages 94/97



## For residential use, also available in kit with bidirectional technology





Irreversible, 24 Vdc,
with built-in control unit.
For gates up to 400 kg
with leaf length up to 6 m.

Roadkit
pages 104/105



**RDKCE** 

Irreversible, 230 Vac, electromechanical limit switch, control unit with built-in radio receiver. For gates up to 600 kg.



### For residential and industrial use





### For industrial use